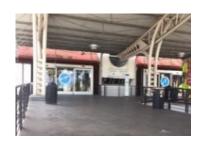

## **Arrivals from Main Terminal:**

FIREFLY CAR RENTAL is located in the Car Rental building outside Lamezia T. International Airport.

Exit the Airport Terminal following the Car rental signs within the Terminal.

Once outside, you will find a cross walk through which you will arrive near the Car Rentals building.

On the right, you will see a square building which has on his roof all Car Rentals signs.

Right inside the Car Rentals building is Firefly Car Rental. The total distance is 150 meters

On the right, you will see a square building which has on his roof all Car Rentals signs.

Right inside the Car Rentals building is Firefly Car Rental. The total distance is 150 meters

The Firefly office is located in the coordinate lat: